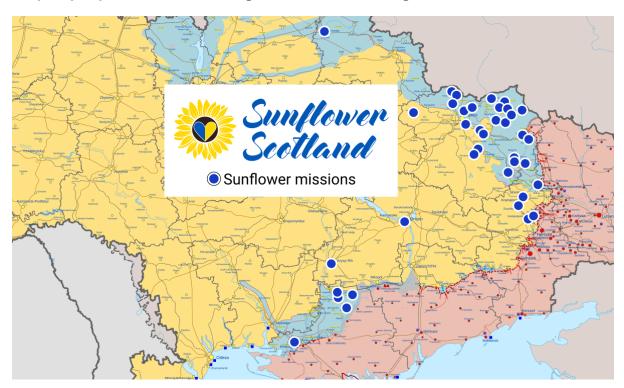

#### 5,177 aid deliveries which supported 11,721 people

Aid delivery in Slovyansk, Donbas

Aid delivery in Lozova, Vovchansk district (Kharkiv region)

Helped people in frontline villages and towns having conducted 36 missions