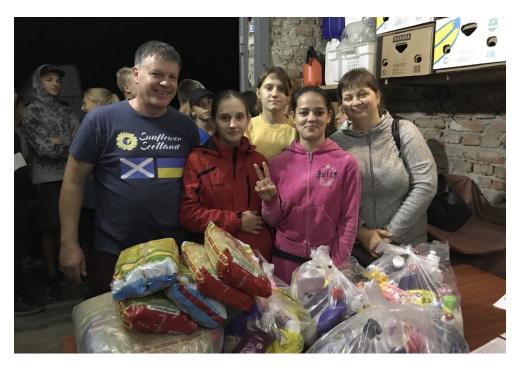

Delivery of frontline ambulance in Tsyrkuny, Kharkiv region

Delivery of Israeli bandages to 129th brigade TRO

FoodAid was purchased in Ukraine, supporting local jobs and saving 58% of the donated funds

Contents of our typical aid bag: all products produced and sourced in Ukraine

Purchase of aid from local SME supplier in Ukraine