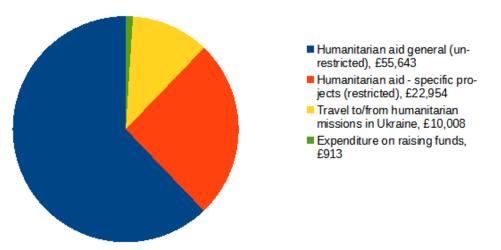

Of the £89,518 expenditure, 62% was general humanitarian aid in Ukraine, 26% was related to the specific humanitarian projects, 11% were expenses related to travel to/

from humanitarian missions in Ukraine (our "travel for humanitarian missions" is a humanitarian mission in itself as we deliver equipment and leave the vehicles behind), and 1% of the expenditure was related to raising funds.

Structure of Sunflower Scotland expenditure on humanitarian missions in Ukraine, Oct 2022-Dec 2023

£22,954 were spent on specific humanitarian projects which was within the restricted funds budget of £22,955.