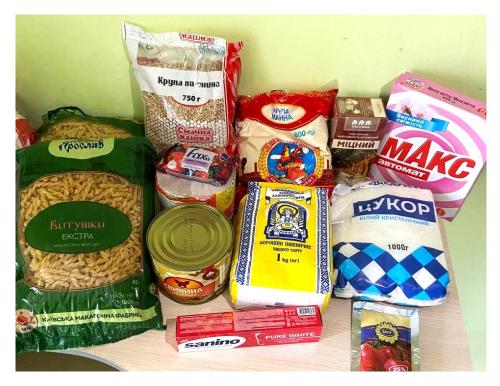

Delivery of frontline ambulance in Tsyrkuny, Kharkiv region

Delivery of Israeli bandages to 129th brigade TRO

FoodAid was purchased in Ukraine, supporting local jobs and saving 58% of the donated funds

Contents of our typical aid bag: all products produced and sourced in Ukraine