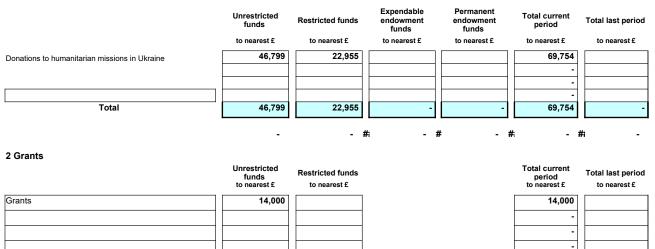

Statement of Receipts and Payments of Sunflower Scotland,

Of the £95,374 received donations, 49% were general (unrestricted) funds, whereas 24% of donations were received for specific projects. 15% were unrestricted grants, 10% was received as income from fundraising events and 3% as income from trading activities:

Structure of Sunflower Scotland expenditure on humanitarian missions in Ukraine, Oct 2022-Dec 2023

£22,954 were spent on specific humanitarian projects which was within the restricted funds budget of £22,955.