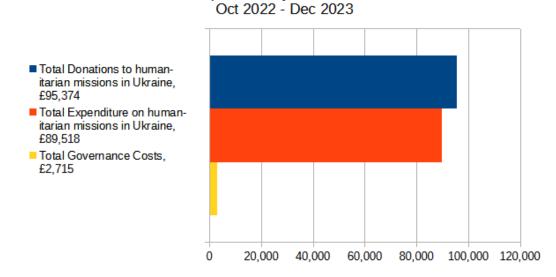

## **Financial review**

Over the period between October 2022 and December 2023 Sunflower Scotland received total funds of £95,374 and spent £92,233 of which £89,518 were spent on humanitarian missions in Ukraine, and £2,715 on governance and administrative expenses: