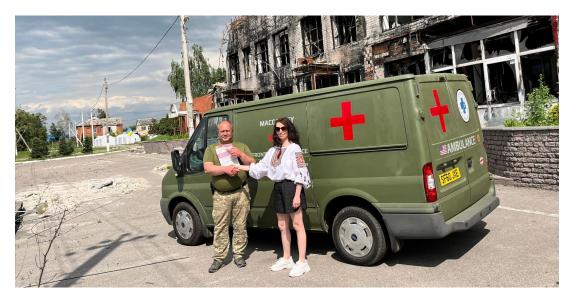

## Provided medical aid to five hospitals

Medical equipment to 16th Childrens' Cancer Hospital, Kharkiv

Wheelchairs and adult nappies to Chuhuiv Town Hospital, Kharkiv region

Provided 8 ambulances, jeeps to TRO (Home Guard) and life-saving supplies to frontline medics

Delivery of frontline ambulance in Tsyrkuny, Kharkiv region

Delivery of Israeli bandages to 129th brigade TRO

FoodAid was purchased in Ukraine, supporting local jobs and saving 58% of the donated funds

Contents of our typical aid bag: all products produced and sourced in Ukraine