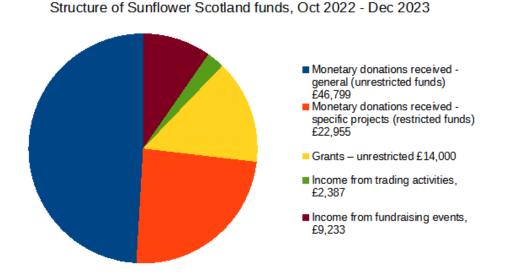

## **Financial review**

Over the period between October 2022 and December 2023 Sunflower Scotland received total funds of £95,374 and spent £92,233 of which £89,518 were spent on humanitarian missions in Ukraine, and £2,715 on governance and administrative expenses:

Statement of Receipts and Payments of Sunflower Scotland,

Of the £95,374 received donations, 49% were general (unrestricted) funds, whereas 24% of donations were received for specific projects. 15% were unrestricted grants, 10% was received as income from fundraising events and 3% as income from trading activities: