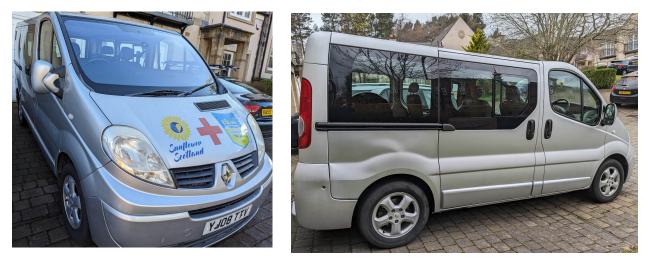

## 2. Patient transport for frontline villages

Villages in the "red zones" are too close to the front line. Because of the risk of death, Ukraine's state ambulances refuse to go to these areas.

As a result, the elderly patients are left behind: they not only miss regular treatments, but most importantly cannot be taken to the hospital in case of heart attack or stroke.

With the support of Scottish donors, Sunflower Scotland is launching a frontline patient transport and evacuation service. We have begun a programme to provide vans for patient transport to Ukrainian charities, which will operate them daily.

The first van goes to Kryvyi Rih in south Ukraine in April 2024.