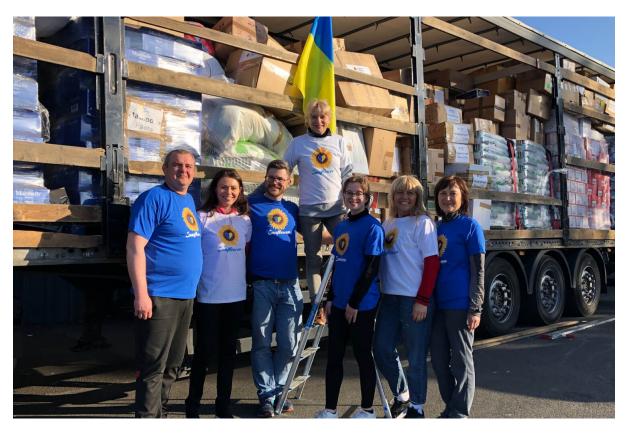

#### **Special Advisor to the Board**

Major General (retired) Mark MacCarley | Place of residence: Los Angeles, USA

Sunflower Scotland Trustees and volunteers loading a lorry with humanitarian aid, July 2022