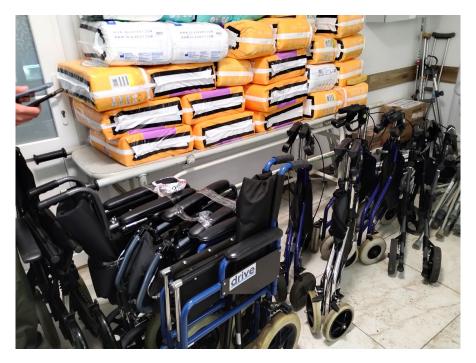

## Provided medical aid to five hospitals

Medical equipment to 16th Childrens' Cancer Hospital, Kharkiv

Wheelchairs and adult nappies to Chuhuiv Town Hospital, Kharkiv region

Provided 8 ambulances, jeeps to TRO (Home Guard) and life-saving supplies to frontline medics