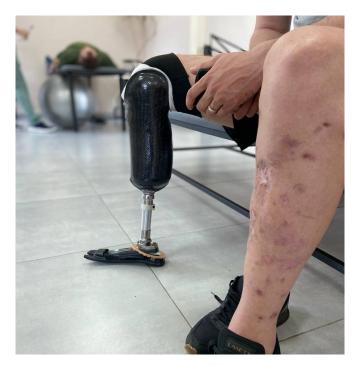

## 1. Rehabilitation of amputees and severely injured

Unfortunately, tens of thousands of men and women have been severely injured, and lost their limbs. In 2024, Ukraine is only waking up to this horrific reality. New rehabilitation centres are being set up by volunteers, but they are undersupplied.

We will support them with rehabilitation equipment. Our first delivery left for Ukraine in April 2024.